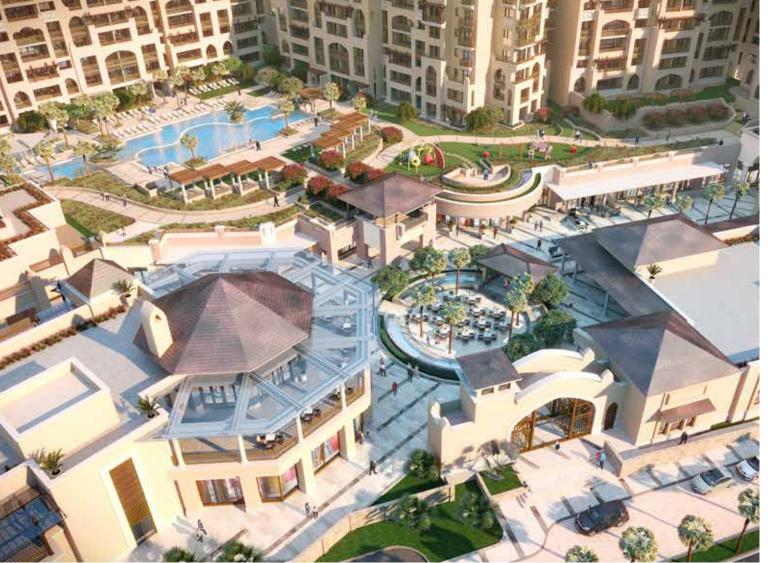

## **UNIT TYPES AND FINISHING**

ALDAU Village Mal is an upscale retail experience in the heart of the project, conveyed through an open air shopping village set over 22,500 m2 offering a blend of international and regional retail, food & beverage, entertainment & leisure services, in addition to convenience stores.

ALDAU Village Mall is designed by the renowned international retail consultants Global Retail Strategies Incorporated and includes a number of international retail outlets, restaurants, grocery shops, kids' area and services such as banks, pharmacies and more. Zamalek Le Pacha 1901 soon will open in ALDAU Village Mall.

## **MASTER-PLAN**