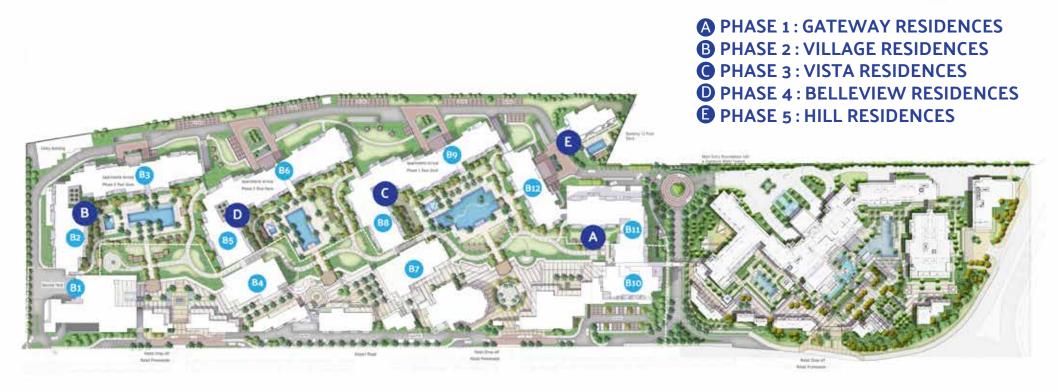

## **UNIT TYPES AND FINISHING**





ALDAU Village Mal is an upscale retail experience in the heart of the project, conveyed through an open air shopping village set over 22,500 m2 offering a blend of international and regional retail, food & beverage, entertainment & leisure services, in addition to convenience stores.

ALDAU Village Mall is designed by the renowned international retail consultants Global Retail Strategies Incorporated and includes a number of international retail outlets, restaurants, grocery shops, kids' area and services such as banks, pharmacies and more. Zamalek Le Pacha 1901 soon will open in ALDAU Village Mall.





## **MASTER-PLAN**